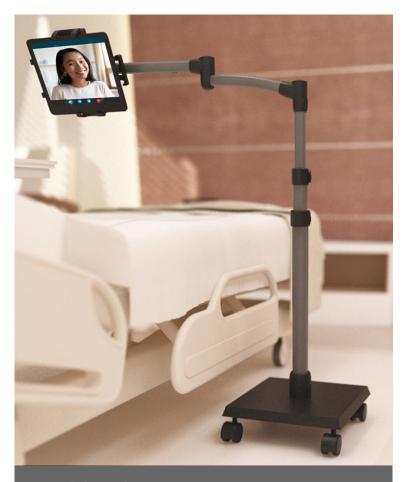

#### Time Saving & Convenient

Telehealth video chatting with the help of LEVO will save your staff time. While standing bedside, doctors and their patients can video chat with family members to update them on the patient's progress. Best of all, it's very efficient for medical staff to be able to check on their patient and update the family all in one visit.