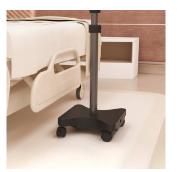

# Levo Carts Are Available In 3 Options

#33768 - Consumer Deluxe

#33789 - Commercial Deluxe

#33773- Commercial Deluxe WITH USB-C Charging Port

2

#### **#33789 COMMERCIAL DELUXE**

Hourglass shaped base maneuvers better around other furniture. Standard 11mm diameter caster mounts (Easy to change to different caster styles).

Key Locking Dual Clamp provides security from tablet theff.

#### #33773 COMMERCIAL DELUXE WITH POWER

Hourglass shaped base maneuvers better around other furniture. Standard 11mm diameter caster mounts (Easy to change to different caster styles).

Key Locking Dual Clamp provides security from tablet theft.