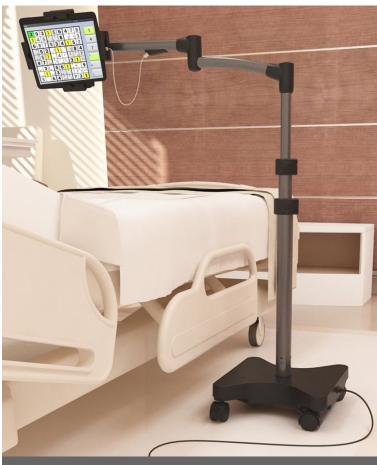

#### We Can Help Your Medical Center Too!

LEVOs are playing a critical role in assisting the medical community during the pandemic by way of telehealth. Our LEVO tablet stand cart extends well over your patient's bed and articulates to position a tablet exactly where you'd like. Doctors and nurses can use their own devices to video chat / telehealth with patients without the need to wear masks, gloves, or other precious protective gear. It's another layer of protection for your medical staff and also saves PPE. 1

#### Telehealth To Protect Doctors & Nurses

Whether you're a doctor, nurse, or other medical professional, our LEVO tablet stand cart can help protect you from constant exposure of viral illnesses. LEVOs are playing a critical role in assisting the medical community during the pandemic by way of telehealth. Our LEVO tablet stand cart extends well over your patient's bed and articulates to position a tablet exactly where you'd like. Doctors and nurses can use their own devices to video chat / telehealth with patients without the need to wear masks, gloves, or other precious protective gear. It's another layer of protection for your medical staff and also saves PPE.