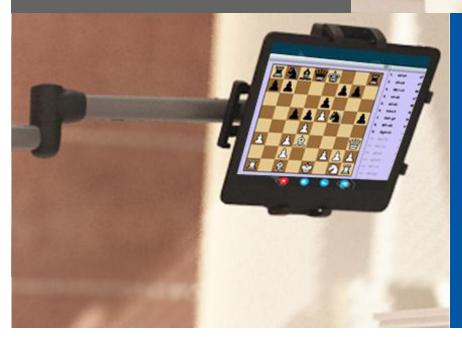

#### Patient Comfort & Entertainment

Our LEVO tablet stand is beneficial beyond medical staff convenience. Bedridden patients can suffer from loneliness and boredom, which can result in too much time sleeping and not enough time healing. With a LEVO and a tablet, patients will be stimulated and entertained for hours. LEVO extends well over beds and freely articulates to perfectly position tablets from either side of the bed. It safely holds tablets allowing your patients to watch movies, play games, and even get some work done. Best of all, your patients can comfortably connect with loved ones. With this much stimulation, you might hear less of the call button - saving you time and energy!