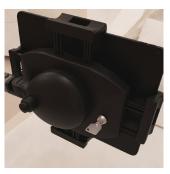

#### **#33789 COMMERCIAL DELUXE**

Hourglass shaped base maneuvers better around other furniture. Standard 11mm diameter caster mounts (Easy to change to different caster styles).

Key Locking Dual Clamp provides security from tablet theff.

#### #33773 COMMERCIAL DELUXE WITH POWER

Hourglass shaped base maneuvers better around other furniture. Standard 11mm diameter caster mounts (Easy to change to different caster styles).

Key Locking Dual Clamp provides security from tablet theft.