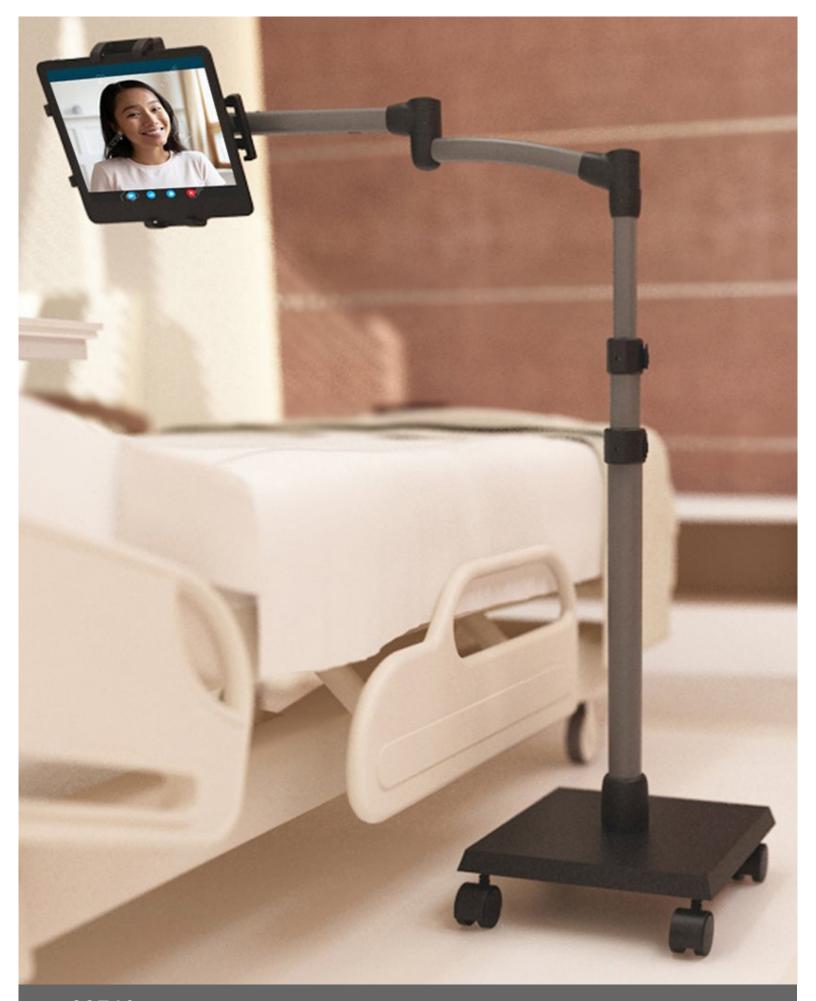

#### We Can Help Your Medical Center Too!

LEVOs are playing a critical role in assisting the medical community during the pandemic by way of telehealth. Our LEVO tablet stand cart extends well over your patient's bed and articulates to position a tablet exactly where you'd like. Doctors and nurses can use their own devices to video chat / telehealth with patients without the need to wear masks, gloves, or other precious protective gear. It's another layer of protection for your medical staff and also saves PPE. 1

#### Telehealth To Protect Doctors & Nurses

Whether you're a doctor, nurse, or other medical professional, our LEVO tablet stand cart can help protect you from constant exposure of viral illnesses. LEVOs are playing a critical role in assisting the medical community during the pandemic by way of telehealth. Our LEVO tablet stand cart extends well over your patient's bed and articulates to position a tablet exactly where you'd like. Doctors and nurses can use their own devices to video chat / telehealth with patients without the need to wear masks, gloves, or other precious protective gear. It's another layer of protection for your medical staff and also saves PPE.

#### Patient Comfort & Entertainment

Our LEVO tablet stand is beneficial beyond medical staff convenience. Bedridden patients can suffer from loneliness and boredom, which can result in too much time sleeping and not enough time healing. With a LEVO and a tablet, patients will be stimulated and entertained for hours. LEVO extends well over beds and freely articulates to perfectly position tablets from either side of the bed. It safely holds tablets allowing your patients to watch movies, play games, and even get some work done. Best of all, your patients can comfortably connect with loved ones. With this much stimulation, you might hear less of the call button - saving you time and energy!