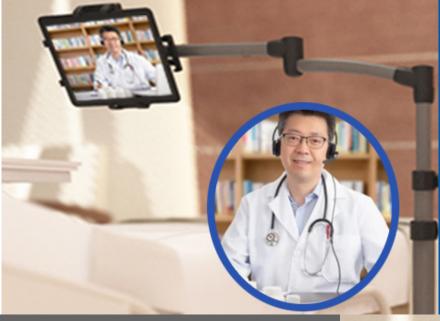

#### We Can Help Your Medical Center Too!

LEVOs are playing a critical role in assisting the medical community during the pandemic by way of telehealth. Our LEVO tablet stand cart extends well over your patient's bed and articulates to position a tablet exactly where you'd like. Doctors and nurses can use their own devices to video chat / telehealth with patients without the need to wear masks, gloves, or other precious protective gear. It's another layer of protection for your medical staff and also saves PPE. 1

#### Telehealth To Protect Doctors & Nurses

Whether you're a doctor, nurse, or other medical professional, our LEVO tablet stand cart can help protect you from constant exposure of viral illnesses. LEVOs are playing a critical role in assisting the medical community during the pandemic by way of telehealth. Our LEVO tablet stand cart extends well over your patient's bed and articulates to position a tablet exactly where you'd like. Doctors and nurses can use their own devices to video chat / telehealth with patients without the need to wear masks, gloves, or other precious protective gear. It's another layer of protection for your medical staff and also saves PPE.