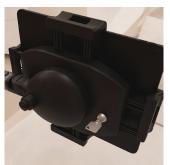

#### **#33789 COMMERCIAL DELUXE**

Hourglass shaped base maneuvers better around other furniture. Standard 11mm diameter caster mounts (Easy to change to different caster styles).

Key Locking Dual Clamp provides security from tablet theff.

#### #33773 COMMERCIAL DELUXE WITH POWER

Hourglass shaped base maneuvers better around other furniture. Standard 11mm diameter caster mounts (Easy to change to different caster styles).

Key Locking Dual Clamp provides security from tablet theft.