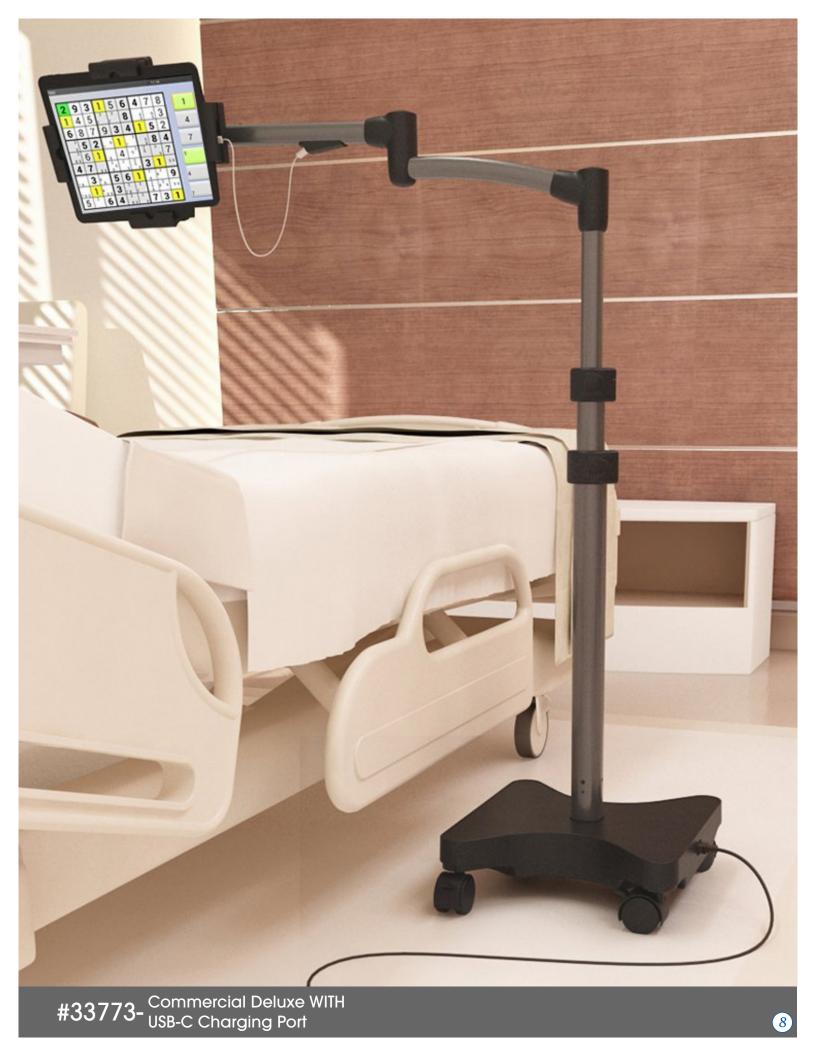

# Levo Carts Are Available In 3 Options

#33768 - Consumer Deluxe

#33789 - Commercial Deluxe

#33773- Commercial Deluxe WITH USB-C Charging Port

2

#### #33773 COMMERCIAL DELUXE WITH POWER

Hourglass shaped base maneuvers better around other furniture. Standard 11mm diameter caster mounts (Easy to change to different caster styles).

Key Locking Dual Clamp provides security from tablet theft.

Hospital grade AC power

60 watt USB-C charging port