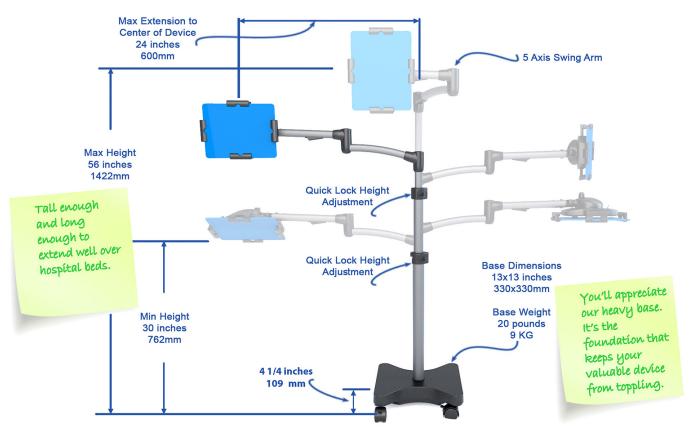

ient and update the family all in one visit.





#### Patient Comfort & Entertainment

Our LEVO tablet stand is beneficial beyond medical staff convenience. Bedridden patients can suffer from loneliness and boredom, which can result in too much time sleeping and not enough time healing. With a LEVO and a tablet, patients will be stimulated and entertained for hours. LEVO extends well over beds and freely articulates to perfectly position tablets from either side of the bed. It safely holds tablets allowing your patients to watch movies, play games, and even get some work done. Best of all, your patients can comfortably connect with loved ones. With this much stimulation, you might hear less of the call button - saving you time and energy!





#### #33768



# Specs

#### #33789 & 33773











## www.levostore.com.au



0428 173 277

9