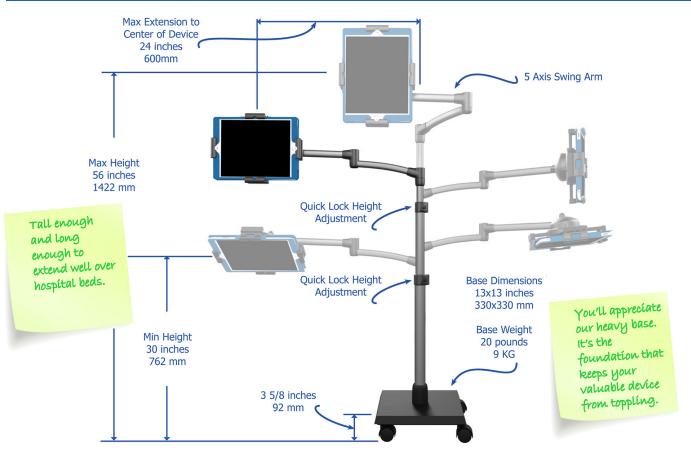

to be able to check on their patient and update the family all in one visit.





#### Patient Comfort & Entertainment

Our LEVO tablet stand is beneficial beyond medical staff convenience. Bedridden patients can suffer from loneliness and boredom, which can result in too much time sleeping and not enough time healing. With a LEVO and a tablet, patients will be stimulated and entertained for hours. LEVO extends well over beds and freely articulates to perfectly position tablets from either side of the bed. It safely holds tablets allowing your patients to watch movies, play games, and even get some work done. Best of all, your patients can comfortably connect with loved ones. With this much stimulation, you might hear less of the call button - saving you time and energy!





#### #33768



# Specs

#### #33789 & 33773











## www.levostore.com.au



0428 173 277

9