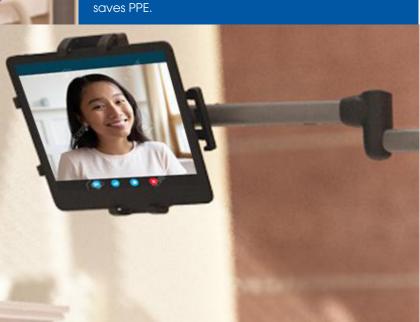

#### We Can Help Your Medical Center Too!

LEVOs are playing a critical role in assisting the medical community during the pandemic by way of telehealth. Our LEVO tablet stand cart extends well over your patient's bed and articulates to position a tablet exactly where you'd like. Doctors and nurses can use their own devices to video chat / telehealth with patients without the need to wear masks, gloves, or other precious protective gear. It's another layer of protection for your medical staff and also saves PPE. 1

#### Telehealth To Protect Doctors & Nurses

Whether you're a doctor, nurse, or other medical professional, our LEVO tablet stand cart can help protect you from constant exposure of viral illnesses. LEVOs are playing a critical role in assisting the medical community during the pandemic by way of telehealth. Our LEVO tablet stand cart extends well over your patient's bed and articulates to position a tablet exactly where you'd like. Doctors and nurses can use their own devices to video chat / telehealth with patients without the need to wear masks, gloves, or other precious protective gear. It's another layer of protection for your medical staff and also saves PPE.