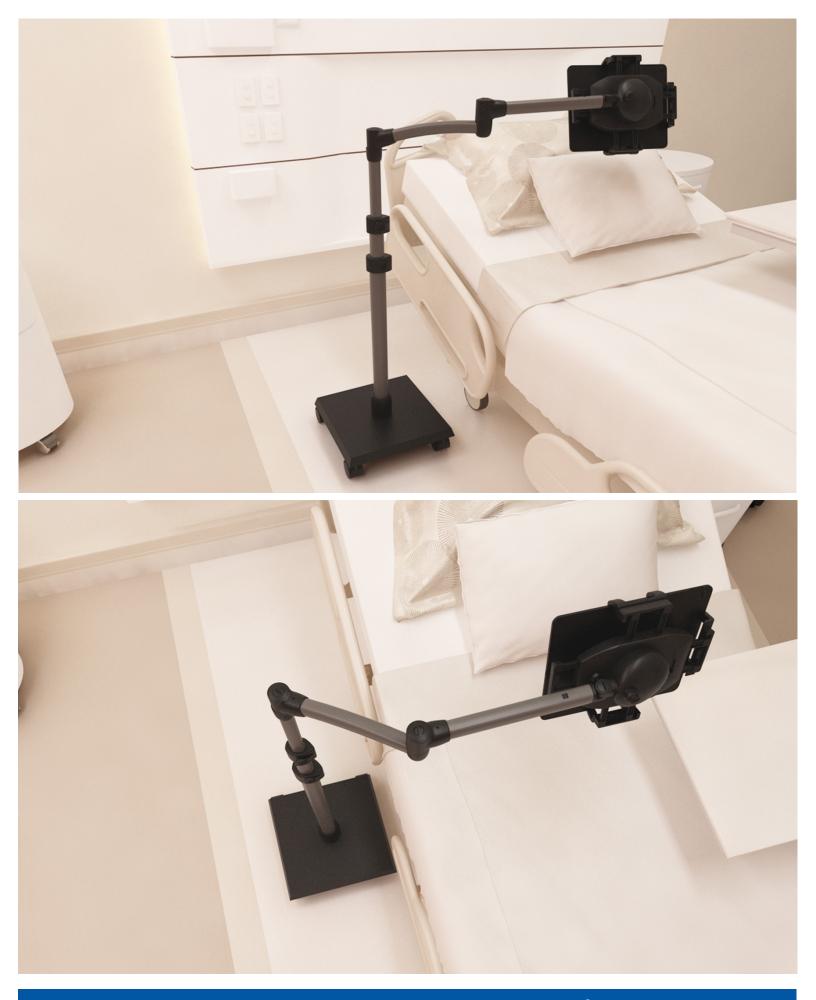

#### We Can Help Your Medical Center Too!

LEVOs are playing a critical role in assisting the medical community during the pandemic by way of telehealth. Our LEVO tablet stand cart extends well over your patient's bed and articulates to position a tablet exactly where you'd like. Doctors and nurses can use their own devices to video chat / telehealth with patients without the need to wear masks, gloves, or other precious protective gear. It's another layer of protection for your medical staff and also saves PPE. 1

#### Telehealth To Protect Doctors & Nurses

Whether you're a doctor, nurse, or other medical professional, our LEVO tablet stand cart can help protect you from constant exposure of viral illnesses. LEVOs are playing a critical role in assisting the medical community during the pandemic by way of telehealth. Our LEVO tablet stand cart extends well over your patient's bed and articulates to position a tablet exactly where you'd like. Doctors and nurses can use their own devices to video chat / telehealth with patients without the need to wear masks, gloves, or other precious protective gear. It's another layer of protection for your medical staff and also saves PPE.