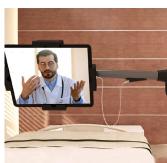

#### Time Saving & Convenient

Telehealth video chatting with the help of LEVO will save your staff time. While standing bedside, doctors and their patients can video chat with family members to update them on the patient's progress. Best of all, it's very efficient for medical staff to be able to check on their patient and update the family all in one visit.

#### Patient Comfort & Entertainment

Our LEVO tablet stand is beneficial beyond medical staff convenience. Bedridden patients can suffer from loneliness and boredom, which can result in too much time sleeping and not enough time healing. With a LEVO and a tablet, patients will be stimulated and entertained for hours. LEVO extends well over beds and freely articulates to perfectly position tablets from either side of the bed. It safely holds tablets allowing your patients to watch movies, play games, and even get some work done. Best of all, your patients can comfortably connect with loved ones. With this much stimulation, you might hear less of the call button - saving you time and energy!