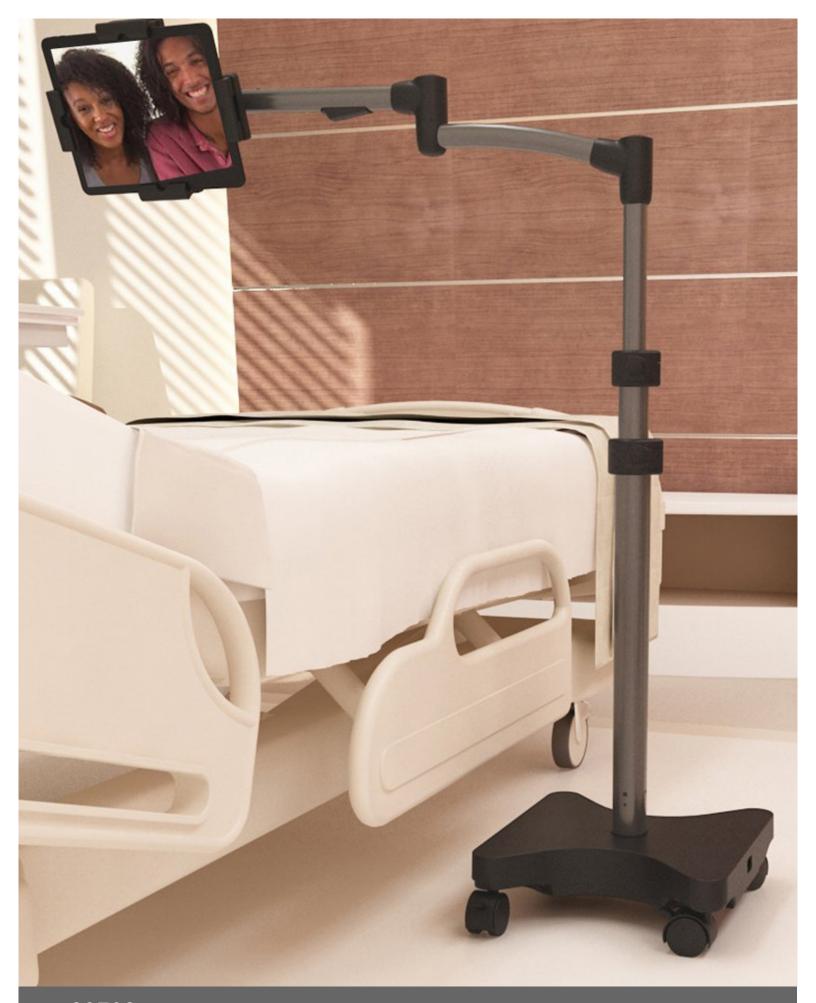

#### Time Saving & Convenient

Telehealth video chatting with the help of LEVO will save your staff time. While standing bedside, doctors and their patients can video chat with family members to update them on the patient's progress. Best of all, it's very efficient for medical staff to be able to check on their patient and update the family all in one visit.

#### Patient Comfort & Entertainment

Our LEVO tablet stand is beneficial beyond medical staff convenience. Bedridden patients can suffer from loneliness and boredom, which can result in too much time sleeping and not enough time healing. With a LEVO and a tablet, patients will be stimulated and entertained for hours. LEVO extends well over beds and freely articulates to perfectly position tablets from either side of the bed. It safely holds tablets allowing your patients to watch movies, play games, and even get some work done. Best of all, your patients can comfortably connect with loved ones. With this much stimulation, you might hear less of the call button - saving you time and energy!