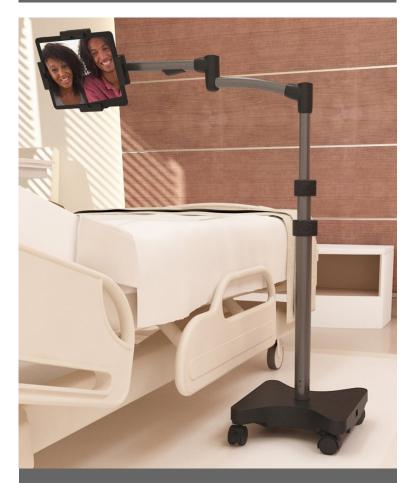

#### Patient Comfort & Entertainment

Our LEVO tablet stand is beneficial beyond medical staff convenience. Bedridden patients can suffer from loneliness and boredom, which can result in too much time sleeping and not enough time healing. With a LEVO and a tablet, patients will be stimulated and entertained for hours. LEVO extends well over beds and freely articulates to perfectly position tablets from either side of the bed. It safely holds tablets allowing your patients to watch movies, play games, and even get some work done. Best of all, your patients can comfortably connect with loved ones. With this much stimulation, you might hear less of the call button - saving you time and energy!