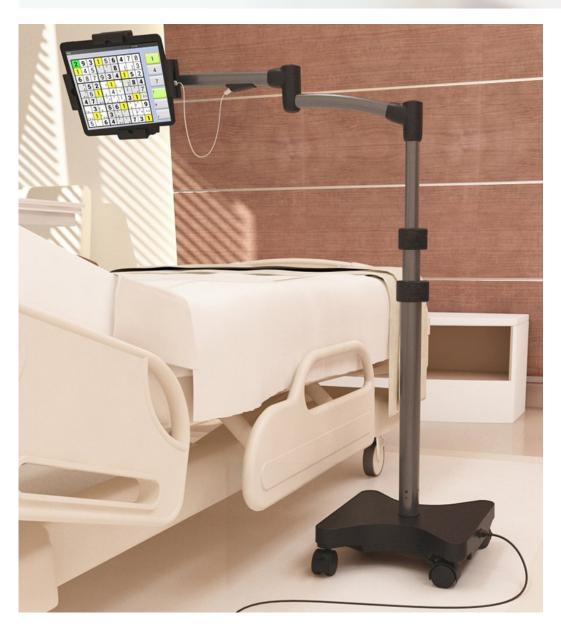

#### We Can Help Your Medical Center Too!

LEVOs are playing a critical role in assisting the medical community during the pandemic by way of telehealth. Our LEVO tablet stand cart extends well over your patient's bed and articulates to position a tablet exactly where you'd like. Doctors and nurses can use their own devices to video chat / telehealth with patients without the need to wear masks, gloves, or other precious protective gear. It's another layer of protection for your medical staff and also saves PPE. 1

#### Telehealth To Protect Doctors & Nurses

Whether you're a doctor, nurse, or other medical professional, our LEVO tablet stand cart can help protect you from constant exposure of viral illnesses. LEVOs are playing a critical role in assisting the medical community during the pandemic by way of telehealth. Our LEVO tablet stand cart extends well over your patient's bed and articulates to position a tablet exactly where you'd like. Doctors and nurses can use their own devices to video chat / telehealth with patients without the need to wear masks, gloves, or other precious protective gear. It's another layer of protection for your medical staff and also saves PPE.