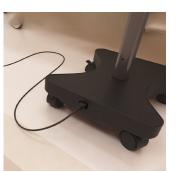

#### #33773 COMMERCIAL DELUXE WITH POWER

Hourglass shaped base maneuvers better around other furniture. Standard 11mm diameter caster mounts (Easy to change to different caster styles).

Key Locking Dual Clamp provides security from tablet theft.

Hospital grade AC power

60 watt USB-C charging port